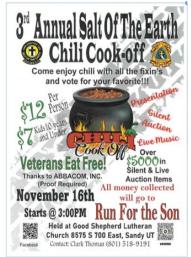

# Christian Motorcyclist Association Chili Cook-off, November 16

The 3rd Annual Christian Motorcyclists Association (CMA) Chili Cook-off is scheduled for November 16 @ 3:00 PM. Good Shepherd is hosting this event for the <u>Salt of the Earth CMA</u> local chapter. For \$12 you can come enjoy chili with all the fixins and vote for your favorite. There will also be a live auction. All money goes to fund the <u>Run for the Son</u> event. **Veterans Eat Free** 